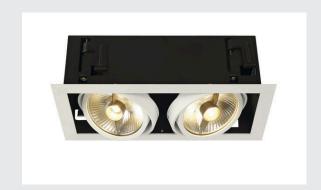

## KADUX 2 recessed fitting

double-headed, QPAR111, rectangular, matt white, max. 150W

The KADUX recessed fitting series has a robust housing with appealing, high-quality looks. The lamp holders of this ES111 high-voltage version are multi-directional, allowing individual focus of the light beam. The KADUX 2 recessed fitting comes ready for direct connection to 230V mains.