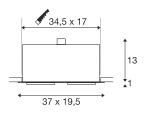

## **TECHNICAL DATA**

| Item no.:               | 115551          |
|-------------------------|-----------------|
| Socket                  | GU10            |
| Lamp                    | QPAR111         |
| Number of sockets       | 2               |
| Lamps included          | 0               |
| Primary nominal voltage | 230V ~50Hz mA/V |
| Length                  | 37.0 cm         |
| Width                   | 19.5 cm         |
| Height                  | 14.0 cm         |
| Installation length     | 34.5 cm         |
| Installation width      | 17.0 cm         |
| Installation depth      | 15.0 cm         |
| Net weight              | 2.009 kg        |
| Gross weight            | 2.512 kg        |
| IP Code                 | IP 20           |
| Safety class            | I               |
| Assembly                | Recessed        |
| Assembly details        | Ceiling         |
| Wattage                 | 75 W            |
| Color                   | white           |
| BIG WHITE Page          | 435             |
|                         | <u> </u>        |