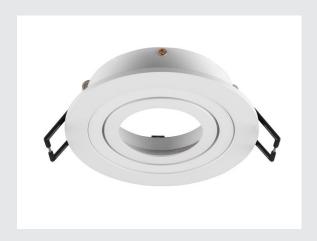

## **NEW TRIA® 75**

ceiling installation ring, D: 9.3 H: 2.6 cm, IP 20, white

Discover the new generation of our NEW TRIA® series and configure an individual lighting experience. A modular element is the mounting ring, which is available as a pivoting and rotating or all-round protected IP 65 version. In the colours black, white, rose gold or brushed aluminium, it blends harmoniously into any room ambience. For easy assembly, the mounting ring, specially designed for a hole diameter of 75mm, is supplied with clip and leaf springs.