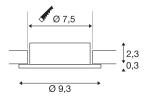

## **TECHNICAL DATA**

| Item no.              | 1007342  |
|-----------------------|----------|
| IP Code               | IP 20    |
| Assembly              | Recessed |
| Assembly details      | Ceiling  |
| Color                 | white    |
| Height                | 2.6 cm   |
| Diameter              | 9.3 cm   |
| Net weight            | 0.08 kg  |
| Gross weight          | 0.086 kg |
| Shape of cut-out      | round    |
| Installation diameter | 7.5 cm   |