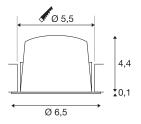

## **TECHNICAL DATA**

| Item no.                    | 1005551       |
|-----------------------------|---------------|
| IP Code                     | IP 20 / IP 44 |
| Impact resistance class     | IK 02         |
| Impact resistance           | 0.2 Joule     |
| Assembly                    | Recessed      |
| Assembly details            | Ceiling       |
| Secondary power / voltage   | 200 mA        |
| Safety class                | Ш             |
| Wattage                     | 7 W           |
| Minimum ambient temperature | -20 °C        |
| Maximum ambient temperature | 40 °C         |
| Lumen                       | 740 lm        |
| Colour temperature          | 4000 Kelvin   |
| Beam angle                  | 55 °          |
| Color                       | white         |
| CRI                         | 90            |
| UGR≤                        | 25            |
| LXXBXX data                 | L80B50        |
| Service life                | 50000 h       |
| Risk Group                  | 2             |
| Height                      | 4.5 cm        |
| Diameter                    | 6.5 cm        |
|                             |               |

| Net weight            | 0.115 kg |
|-----------------------|----------|
| Gross weight          | 0.135 kg |
| Shape of cut-out      | round    |
| Installation depth    | 11 cm    |
| Installation diameter | 5.5 cm   |
| BIG WHITE Page        | 29       |
|                       |          |