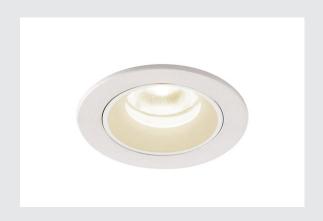

## **NUMINOS® XS**

## white recessed ceiling light, 4000K $55^{\circ}$

The NUMINOS light system from SLV combines technology, design and functionality like no other. With various downlights and spotlights, you can experience a thousand lighting design possibilities. Like with the NUMINOS® XS recessed ceiling light, which impresses with its high-quality workmanship and light. In this way, you can create unobtrustive, modern and space-saving lighting that draws the focus to objects or the room. This means that easy installation is a mere formality. When to choose NUMINOS from SLV – modular diversity awaits you.