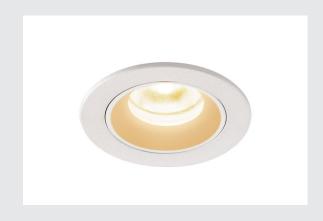

## **NUMINOS® XS**

white recessed ceiling light, 3000K  $40^{\circ}$ 

The NUMINOS light system from SLV perfectly combines function, design and technology. This way, you can experience a thousand lighting design possibilities with different downlights and spotlights. Like with the NUMINOS® XS recessed ceiling light, which impresses with its high-quality workmanship and light. Ideal for unobtrusive, modern and space-saving lighting that draws the focus to objects or the room. Installation is then done in no time at all. When do you choose NUMINOS ® from SLV?