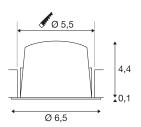

## **TECHNICAL DATA**

| Item no.                    | 1005530       |
|-----------------------------|---------------|
| IP Code                     | IP 20 / IP 44 |
| Impact resistance class     | IK 02         |
| Impact resistance           | 0.2 Joule     |
| Assembly                    | Recessed      |
| Assembly details            | Ceiling       |
| Secondary power / voltage   | 200 mA        |
| Safety class                | Ш             |
| Wattage                     | 7 W           |
| Minimum ambient temperature | -20 °C        |
| Maximum ambient temperature | 40 °C         |
| Lumen                       | 700 lm        |
| Colour temperature          | 3000 Kelvin   |
| Beam angle                  | 40 °          |
| Color                       | white         |
| CRI                         | 90            |
| UGR≤                        | 22            |
| LXXBXX data                 | L80B50        |
| Service life                | 50000 h       |
| Risk Group                  | 2             |
| Height                      | 4.5 cm        |
| Diameter                    | 6.5 cm        |
|                             |               |

|                       | <u> </u> |
|-----------------------|----------|
| Net weight            | 0.115 kg |
| Gross weight          | 0.135 kg |
| Shape of cut-out      | round    |
| Installation depth    | 11 cm    |
| Installation diameter | 5.5 cm   |
| BIG WHITE Page        | 29       |