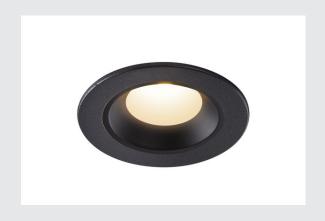

## **NUMINOS® XS**

## black recessed ceiling light, 3000K 20°

The NUMINOS light system from SLV combines technology, design and functionality like no other. This way, you can experience a thousand lighting design possibilities with a variety of downlights and spotlights. This also includes NUMINOS® XS, which impresses as a recessed ceiling light with the best workmanship and lighting quality. Ideal for harmonious, modern and space-saving lighting that directs the accent to objects or the room. Installation is then done in no time at all. When to choose NUMINOS from SLV – modular diversity awaits you.