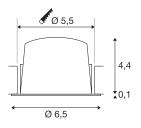

## **TECHNICAL DATA**

| Item no.                    | 1005517       |
|-----------------------------|---------------|
| IP Code                     | IP 20 / IP 44 |
| Impact resistance class     | IK 02         |
| Impact resistance           | 0.2 Joule     |
| Assembly                    | Recessed      |
| Assembly details            | Ceiling       |
| Secondary power / voltage   | 200 mA        |
| Safety class                | III           |
| Wattage                     | 7 W           |
| Minimum ambient temperature | -20 °C        |
| Maximum ambient temperature | 40 °C         |
| Lumen                       | 700 lm        |
| Colour temperature          | 3000 Kelvin   |
| Beam angle                  | 20 °          |
| Color                       | black         |
| CRI                         | 90            |
| UGR≤                        | 16            |
| LXXBXX data                 | L80B50        |
| Service life                | 50000 h       |
| Risk Group                  | 2             |
| Height                      | 4.5 cm        |
| Diameter                    | 6.5 cm        |
|                             |               |

|                       | <u> </u> |
|-----------------------|----------|
| Net weight            | 0.115 kg |
| Gross weight          | 0.135 kg |
| Shape of cut-out      | round    |
| Installation depth    | 11 cm    |
| Installation diameter | 5.5 cm   |
| BIG WHITE Page        | 29       |