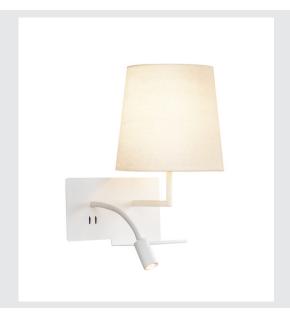

## indoor LED surface-mounted wall light 3000K white version right incl. USB connection

Developed as an ideal bedside or reading light, the SOM-NILA light series provides an innovative and user-friendly luminaire concept. The elegant surface-mounted wall light is made from white or black coated aluminium and impresses with its professionally manufactured mechanics, combined with modern LED technology. Equipped with a USB connection and the necessary Smartphone holder, the luminaire provides real added value. The spotlight can be individually directed, therefore providing ideal and accurate illumination. The second light source is used for general lighting. If necessary, the two light sources of the luminaire, which are separated by the built-in switch, can be switched separately. The luminaires are available in versions for left-hand and right-hand mounting so that they can be perfectly integrated in the room. The luminaire includes built-in LED lamps.