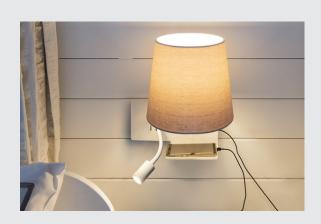

## indoor LED surface-mounted wall light 3000K white version right incl. USB connection

Developed as an ideal bedside or reading light, the SOM-NILA light series provides an innovative and user-friendly luminaire concept. The elegant surface-mounted wall light is made from white or black coated aluminium and impresses with its professionally manufactured mechanics, combined with modern LED technology. Equipped with a USB connection and the necessary Smartphone holder, the luminaire provides real added value. The spotlight can be individually directed, therefore providing ideal and accurate illumination. The second light source is used for general lighting. If necessary, the two light sources of the luminaire, which are separated by the built-in switch, can be switched separately. The luminaires are available in versions for left-hand and right-hand mounting so that they can be perfectly integrated in the room. The luminaire includes built-in LED lamps.