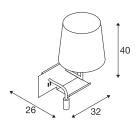

## **TECHNICAL DATA**

| Item no.                    | 1003460           |
|-----------------------------|-------------------|
| IP Code                     | IP 20             |
| Assembly                    | Surface           |
| Assembly details            | Wall              |
| Primary nominal voltage     | 100-240V ~50/60Hz |
| Secondary power / voltage   | 12 V              |
| Safety class                | I                 |
| Wattage                     | 40 W              |
| Ambient temperature         | 45 °C             |
| Minimum ambient temperature | -10 °C            |
| Maximum ambient temperature | 45 °C             |
| Stroboscopic effect (SVM)   | 0.19              |
| Lumen                       | 120 lm            |
| Colour temperature          | 3000 Kelvin       |
| Beam angle                  | 110°              |
| Color                       | white             |
| CRI                         | 90                |
| LXXBXX data                 | L70B50            |
| Service life                | 36000 h           |
| Width                       | 32 cm             |
| Height                      | 40 cm             |
| Depth                       | 26 cm             |
|                             |                   |