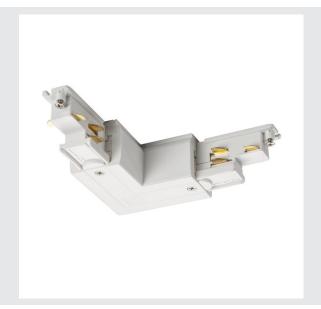

## S-TRACK DALI L-connector with internal earth electrode

## white

DALI-compatible corner connector with feed-in capability for the 240V 3-circuit surface-mounted track system. This connector, which is available in several colour versions, is available with an internal or external ground conductor. More detailed information can be provided on request.

## **TECHNICAL DATA**

| Item no.:        | 1002649             |
|------------------|---------------------|
| Nominal voltage  | 220-250V ~50/60Hz V |
| Length           | 11.9 cm             |
| Width            | 11.9 cm             |
| Height           | 3.3 cm              |
| Net weight       | 0.127 kg            |
| Gross weight     | 0.134 kg            |
| IP Code          | IP 20               |
| Safety class     | I                   |
| Assembly         | Surface             |
| Assembly details | Ceiling, Wall       |
| Color            | white               |
| BIG WHITE Page   | 476                 |
|                  |                     |