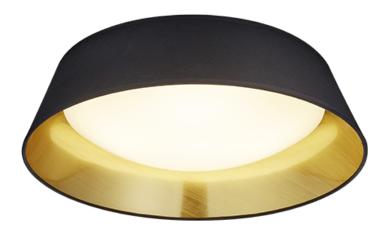

Ceiling lamp

#### **Material construction**

Fabric · Black Plastic · White Fabric · Black

#### **Product dimensions**

Height: 12cm Diameter: 45cm Weight: 0,91kg