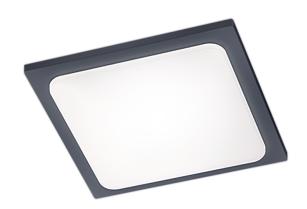

## Ceiling lamp

# TRAVE - 620160142

incl. 1x SMD LED, 18W · 1x 1750lm, 3000K

- Not suitable for external dimmer
- Wall- & ceiling mounting
- IP54

## Material construction

Aluminium · Anthracite Acryl · White

### **Product dimensions**

Width: 25cm Height: 4cm Depth: 25cm Weight: 1,39kg