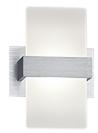

# **PLATON - 274670105**

incl. 1x SMD LED, 4,3W · 1x 430lm, 3000K

- OSRAM inside
- Wallmounting
- Not suitable for external dimmer

#### **Material construction**

Aluminium · Brushed aluminium Acryl · White

## **Product dimensions**

Width: 13cm Height: 18cm Depth: 9cm Weight: 0,49kg