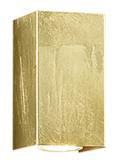

# **CLEO - 206500279**

excl. 2x GU10 · max. 35W

- Wallmounting
- Lamp(s) not included

## **Material construction**

 $\mathsf{Metal} \cdot \mathsf{Gold}$ 

#### **Product dimensions**

Width: 8cm Height: 15cm Weight: 0,555kg