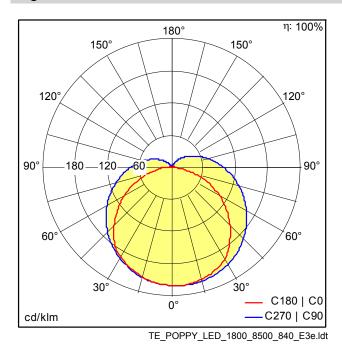

## Light Distribution

Light Source: LED

- Luminaire luminous flux\*: 758 lm
- Luminaire efficacy\*: 190 lm/W
- Colour Rendering Index min.: 80
- Chromaticity tolerance (initial MacAdam): 5
- Rated median useful life\*:
- L70 50000h at 25°C
- Ballast: 1x LED\_Con
- Luminaire input power\*: 4 W Power factor = 0.9
- Dimming: Fixed output