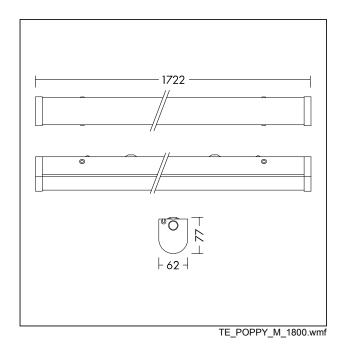

Body: sheet metal, white finish (RAL 9002). Diffuser: polycarbonate, opal. End caps: polycarbonate, white (RAL 9002).

Weight: 5 kg

THORN

96631273

Emergency

TE\_POPPY\_F\_persp.jpg