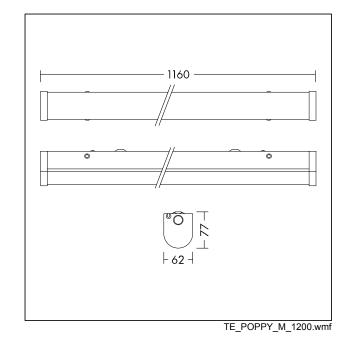

## LED batten

A fast install and versatile IP20 batten with press release buttons for quick opening and installation. Reliable integrated LED technology, ensuring maintenance-free installation and a long lifetime. Homogeneous illumination. Direct replacement for conventional battens in terms of light performance and length. Piano-key terminals, enabling loop-in loop-out. ENEC certified driver. Body: sheet metal, white finish (RAL 9002).

Diffuser: polycarbonate, opal. End caps: polycarbonate, white (RAL 9002). Weight: 2 kg

THORNCC

96631259

TE\_POPPY\_F\_persp.jpg