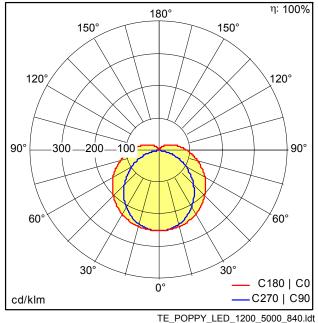

## Light Distribution

- Light Source: LED
- Luminaire luminous flux\*: 5000 Im
- · Luminaire efficacy\*: 104 Im/W
- Colour Rendering Index min.: 80
- · Correlated colour temperature: 4000 Kelvin
- Chromaticity tolerance (initial MacAdam): 5
- Rated median useful life\*:
- L70 50000h at 25°C
- · Ballast: 1x LED Con
- Luminaire input power\*: 48 W Power factor = 0.9
- · Dimming: Fixed output

All values marked with an \* are rated values. Luminous flux and connected electrical load are subject to an initial tolerance of +/- 10%. Unless stated otherwise, the values apply to an ambient temperature of 25°C.