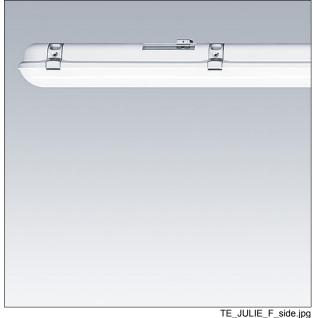

## moisture-proof diffuser luminaire

An IP65 rated LED luminaire for high quality low energy lighting in wet, dusty environments. High quality opal polycarbonate (UV stabilised) diffuser ensures uniform lighting without visible spots. High efficacy, up to 60% energy saving compared with T8 fluorescent. The traditional design gives an aesthetically pleasing appearance - ideal for point for point replacement on refurbishment projects. 3h emergency light.

Body: polycarbonate

Diffuser: opal polycarbonate (UV stabilised)

Brackets: stainless steel

Weight: 2,6 kg

TE\_JULIE\_M\_IID2\_1800.wmf

STD - standard