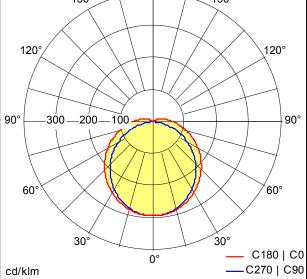

## **Light Distribution**

## η: 100% 180° 150° 150°

TE\_JULIE\_1800\_LED\_IP65\_8600\_840\_E3.ldt

· Light Source: LED

· Luminaire luminous flux\*: 8600 lm

· Luminaire efficacy\*: 113 Im/W

• Colour Rendering Index min.: 80

• Correlated colour temperature: 4000 Kelvin