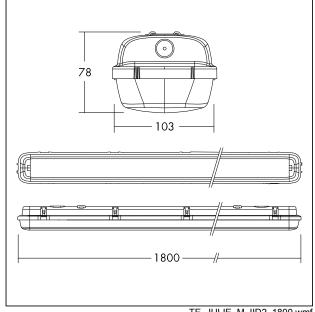

Body: polycarbonate

Diffuser: opal polycarbonate (UV stabilised)

Brackets: stainless steel

Weight: 2,6 kg

TE\_JULIE\_M\_IID2\_1800.wmf

STD - standard