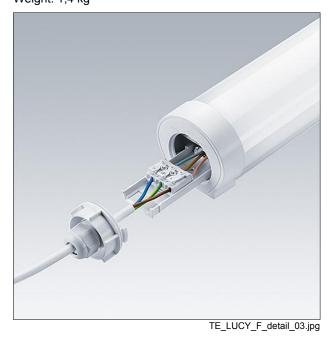

## IP66 Surface mounted LED luminaire

An IP66 rated LED luminaire for high quality low energy lighting in wet and dusty environments with opal diffuser for uniform lighting. Through-wired: equipped with two 3-pole push-terminals (N, earth, L) as standard. Easy, quick and tool-free installation thanks to the twist & lock mechanism in the end caps, which gives access to the push terminals. Flexible installation as mounting brackets can be positioned freely on the luminaire. High efficacy, up to 60% energy saving compared with T8 fluorescent.

Body: Polycarbonate, white Diffuser: Opal, polycarbonate End caps: Polycarbonate, white Brackets: Stainless steel Weight: 1,4 kg