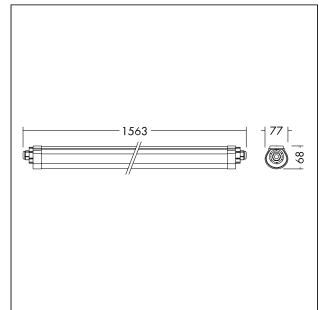

Body: Polycarbonate, white Diffuser: Opal, polycarbonate End caps: Polycarbonate, white Brackets: Stainless steel Weight: 1,4 kg