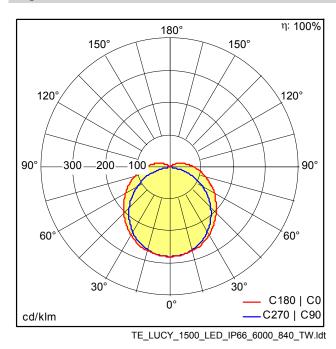

## Light Distribution

THORNCC

96630333

TE\_LUCY\_M\_1500.wmf

STD - standard

- Light Source: LED
- Luminaire luminous flux\*: 6000 lm
- Luminaire efficacy\*: 100 lm/W
- Colour Rendering Index min.: 80
- Correlated colour temperature\*: 4000 Kelvin
- Chromaticity tolerance (initial MacAdam)\*: 4
- Rated median useful life\*: 50000h L70 at 25°C
- Ballast: 1x LED\_Con
- Luminaire input power\*: 60 W Power factor = 0.9
- Dimming: Fixed output

All values marked with an \* are rated values. Unless stated otherwise, the values apply to an ambient temperature of 25°C.