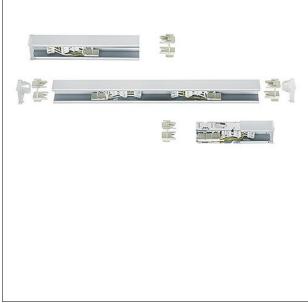

## Central electric feed, silver

Central electric feed, silver made of roll-formed sheet steel for central electrical connection or central load distribution of the continuous row. 2 sets with plug-in connecting terminals for 5 mains power lines, 2 x 2 emergency lighting conductors and 2 control lines. Includes protective covers to prevent accidental contact with electrical conductors. The TECTON centre feed can be covered with the ends of two TECTON luminaires that have a length of at least 1000 mm or with cover strips. Dimensions: 670 x 60 x 54 mm; weight: 1.17 kg

ZS\_TEC\_F\_ein\_mitte\_aus.jpg

We reserve the right to make technical changes without prior notice. 22.11.2021 © Zumtobel - 5-year guarantee in compliance with the terms of guarantee at www.zumtobel. com/guarantee