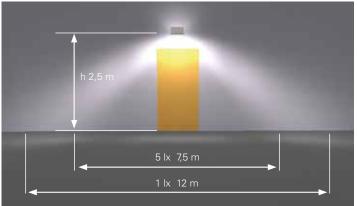

Outdoor Wall has been developed to be mounted on the wall above the safety exits of a building both inside and outside, thanks to the special design which allows 90° installation and ensures the uniform illumination level required by law.

Outdoor Wall has an internal jumpers that allows to switch between 200 lux or 75 lux light output. The optical asymmetric lens are optimally designed to spread light in corridors and escape routes.