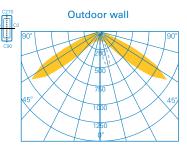

Outdoor Wall has been developed to be mounted on the wall above the safety exits of a building both inside and outside, thanks to the special design which allows 90° installation and ensures the uniform illumination level required by law.

Outdoor Wall has an internal jumpers that allows to switch between 200 lux or 75 lux light output. The optical asymmetric lens are optimally designed to spread light in corridors and escape routes.