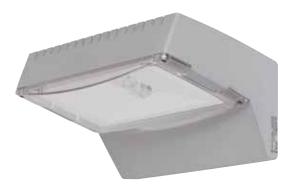

# **Applications:**

Factories, warehouses, underground car parks, workshops, tunnel

Escape routes, corridors

Installation on emergency exits inside and outside buildings

The durable cast aluminum along with the high degree of protection (IP65) makes this outdoor wall unit particularly suitable for industrial areas, underground car parks and tunnels.

Outdoor Wall has been developed to be mounted on the wall above the safety exits of a building both inside and outside, thanks to the special design which allows 90° installation and ensures the uniform illumination level required by law.