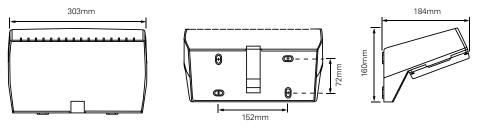

# Materials:

Cast aluminum housing unit in grey

White polycarbonate reflector

Clear polycarbonate diffuser

### Installation:

Wall mounting over exits and escape routes versions