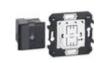

# K4003CW

Wireless light control. It provides ON/OFF control of one or more devices connected for light control. Surface installation with repositionable adhesives (supplied as standard), or inside flush mounted boxes. Built-in battery exhausted LED. CR2032 type 3 V power battery with 8 year expected life supplied (as standard) - 2 modules

| Technical features |            | Commercial data  |               |
|--------------------|------------|------------------|---------------|
| Brand              | BTicino    | Minimum quantity | 1             |
| Rated voltage      | 3Vdc       | Sales unit       | 1             |
| Modules            | 2          | EAN code         | 8005543612491 |
| Series             | Living Now |                  |               |
| Technical doc      | umentation |                  |               |