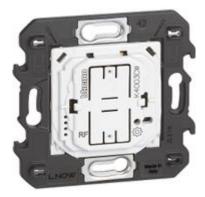

# K4003CW

Wireless light control. It provides ON/OFF control of one or more devices connected for light control. Surface installation with repositionable adhesives (supplied as standard), or inside flush mounted boxes. Built-in battery exhausted LED. CR2032 type 3 V power battery with 8 year expected life supplied (as standard) - 2 modules

| Technical features |            | Commercial data  |               |
|--------------------|------------|------------------|---------------|
| Brand              | BTicino    | Minimum quantity | 1             |
| Rated voltage      | 3Vdc       | Sales unit       | 1             |
| Modules            | 2          | EAN code         | 8005543612491 |
| Series             | Living Now |                  |               |
| Technical doc      | umentation |                  |               |