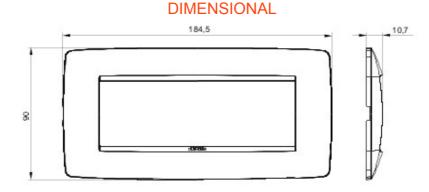

| Family         | ONE                   | Description               | 6 modules                  |
|----------------|-----------------------|---------------------------|----------------------------|
| Colour         | White                 | Material                  | Antibacterial tecnopolymer |
| Finishing      | Glossy                | For support codes         | GW16806                    |
| Glow wire test | 650 °C                | Thermo-pressure with ball | 70 °C                      |
| Standard       | EN 60669-1; ISO 22196 | Electrocod                | 0110                       |