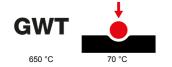

| Family         | ONE                   | Description               | 6 modules                  |
|----------------|-----------------------|---------------------------|----------------------------|
| Colour         | White                 | Material                  | Antibacterial tecnopolymer |
| Finishing      | Glossy                | For support codes         | GW16806                    |
| Glow wire test | 650 °C                | Thermo-pressure with ball | 70 °C                      |
| Standard       | EN 60669-1; ISO 22196 | Electrocod                | 0110                       |