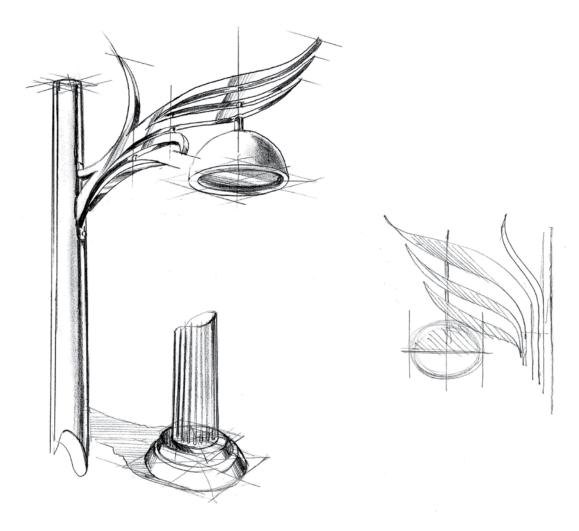

The client needed a special bracket design to fit with the visual identity of the region. It should be inspired by the logo of the project. Not a very hard task for Moonlight engineering team. Job is done.

A good example of why you should be working with Heper Group for your custom projects. Special bracket from Moonlight, standard luminaire from Heper, standard pole from Alcopole. Perfect combination of talents.