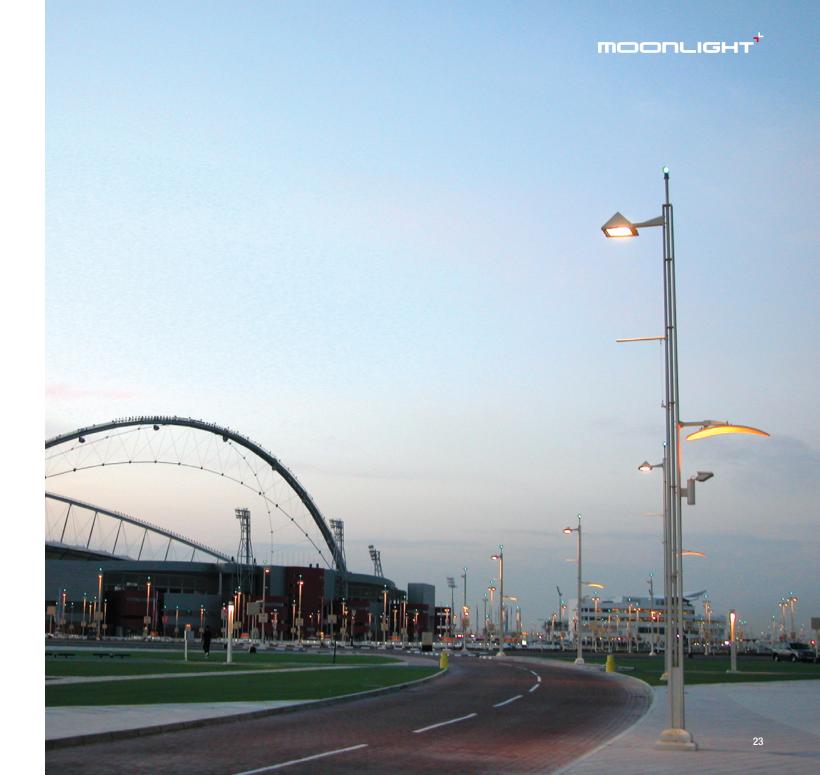

The architect came up with a special request. Imagine a huge facade of a shopping mall. And in order to light up, architect wanted a special pole design which will support 8 floodlight fixtures of 400W with adjustable angles. The pole should also have a straight form up to 3 m and than form would continue with a certain angle rotation. Not an easy request to handle. Moonlight engineers came up with a rigid solution. A lot of lumens just as requested.