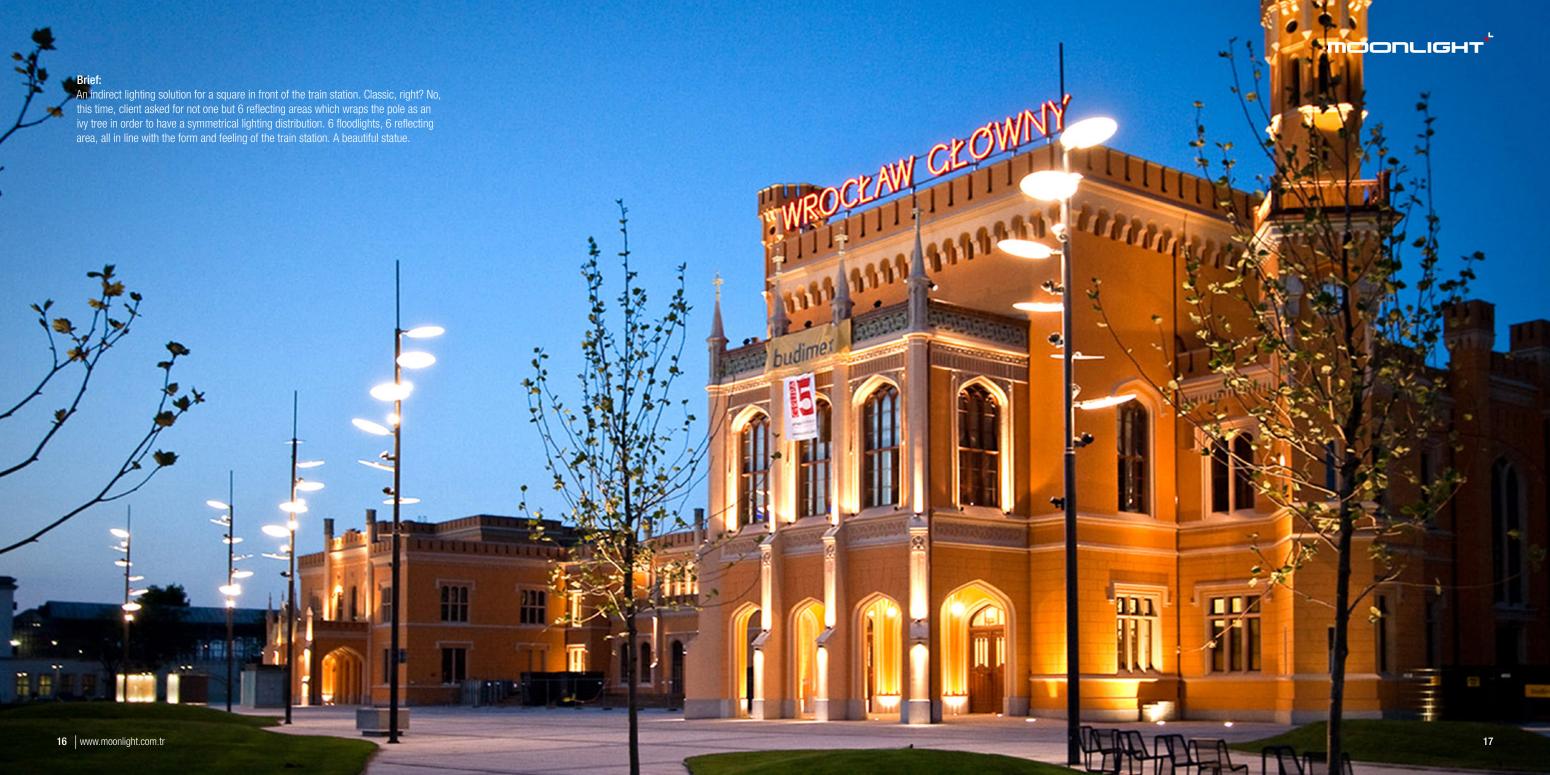

. Moonlight's engineers came up with 3 poles with different heights and they've carefully placed floodlights to have the same appearance all day long. Each one of the leaf shaped acrylic surfaces is 3 m². A difficult situation, especially for the static calculations and wind load. No problem the structure is solid just like planned.





The architect came up with a special request. Imagine a huge facade of a shopping mall. And in order to light up, architect wanted a special pole design which will support 8 floodlight fixtures of 400W with adjustable angles. The pole should also have a straight form up to 3 m and than form would continue with a certain angle rotation. Not an easy request to handle. Moonlight engineers came up with a rigid solution. A lot of lumens just as requested.







Imagine an important square of an old town where people gather for almost every occasion. It's a symbol of celebration, diverse culture and music. Lighting product should be in line with the spirit of the square. The design of the product looks like a tree with several branches. Architect designed, Moonlight engineers made it happen. A special single piece 12m pole with 5 lighting fixtures attached. An iconic solution.





The client needed a special bracket design to fit with the visual identity of the region. It should be inspired by the logo of the project. Not a very hard task for Moonlight engineering team. Job is done.

A good example of why you should be working with Heper Group for your custom projects. Special bracket from Moonlight, standard luminaire from Heper, standard pole