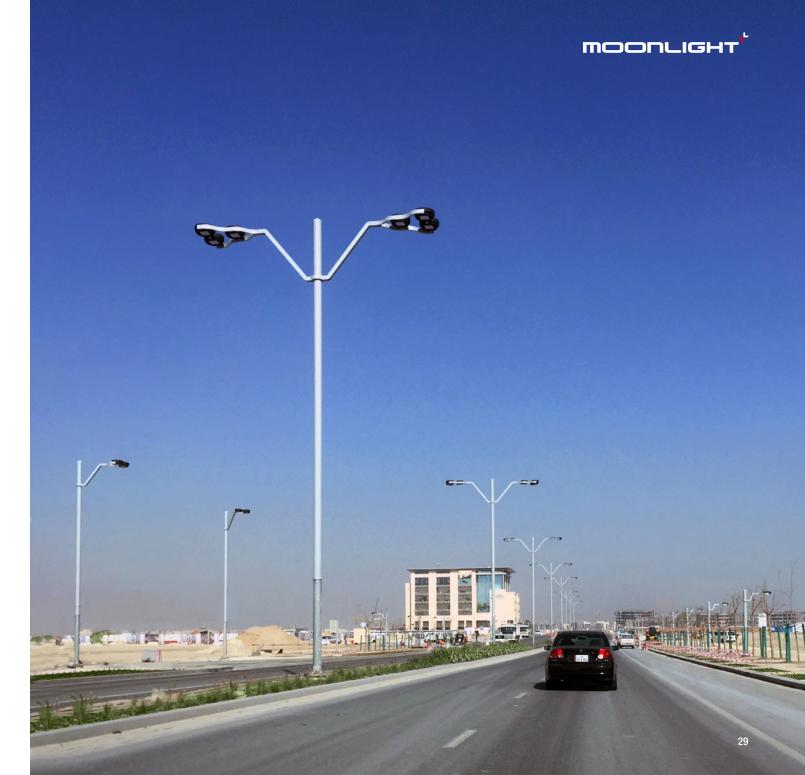

The client needed combination of 3 lighting fixtures in order to light up the wide roads. We came up with a pole and bracket design which should be functional and aesthetic at the same time. Moonlight engineers solved the problem with a hybrid approach. The pole has a steel construction with an aluminium layer on top. At the same time, the long bracket has a solid structure to keep everything in place. Just as the client requested.