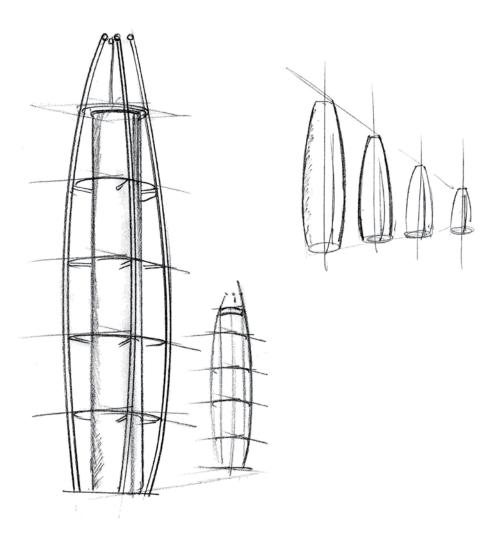

The architect was inspired by the Tulip in order to create an iconic structure for the project. Between inspiration and sketch phase, design became slimmer which than became a 12m high statue. The body of the statue is yellow with a blue colour at the top. Glowing flowers beautifully done.