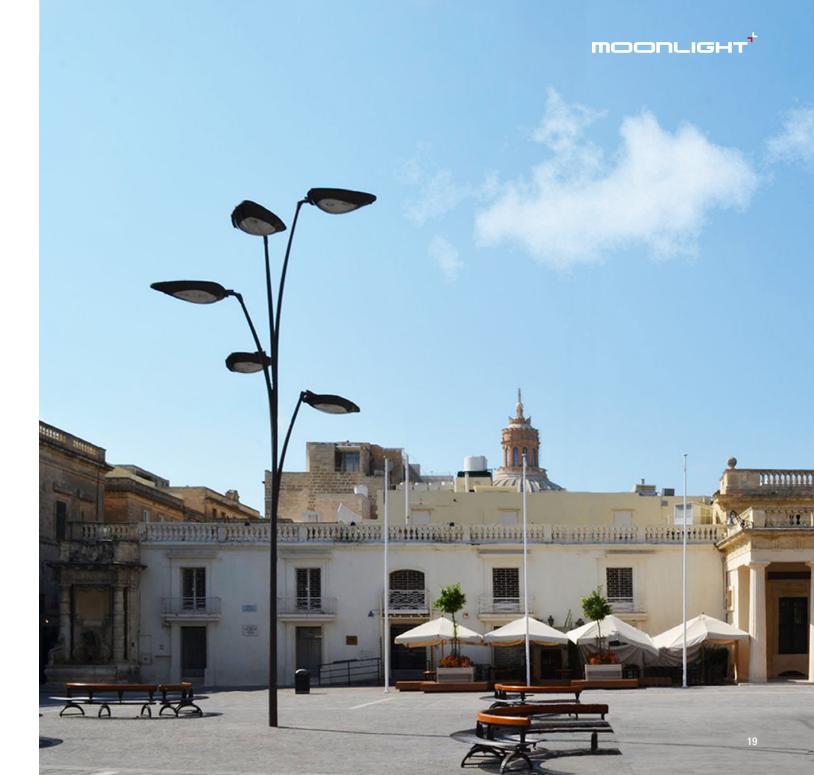

Imagine an important square of an old town where people gather for almost every occasion. It's a symbol of celebration, diverse culture and music. Lighting product should be in line with the spirit of the square. The design of the product looks like a tree with several branches. Architect designed, Moonlight engineers made it happen. A special single piece 12m pole with 5 lighting fixtures attached. An iconic solution.