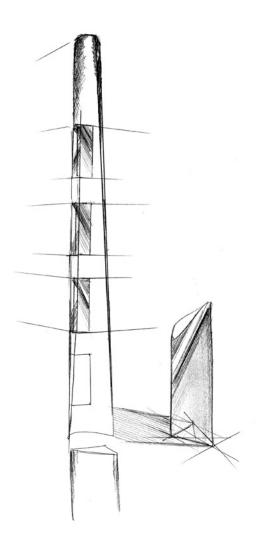

The client needed a special pole design which should look like stairs. It should also combine a direct lighting on the top with an indirect addition in the middle. Design wise, lighting fixtures should be in line with the pole too. Complicated but not so difficult for Moonlight engineers. 20 years of experience makes it easy to come up with the right solutions.