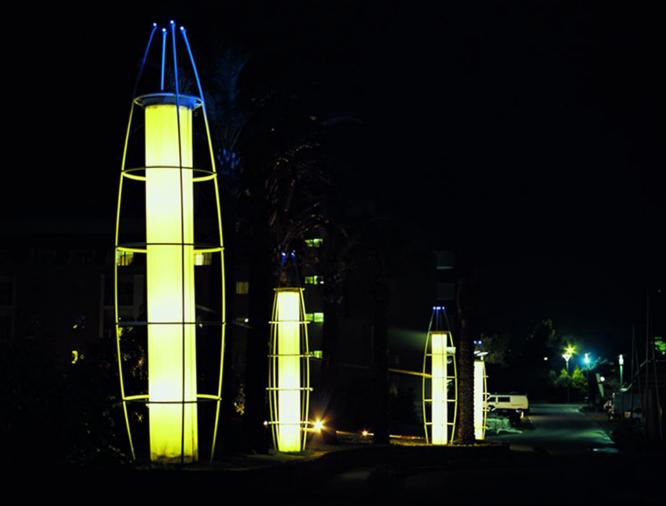

The architect was inspired by the Tulip in order to create an iconic structure for the project. Between inspiration and sketch phase, design became slimmer which than became a 12m high statue. The body of the statue is yellow with a blue colour at the top. Glowing flowers beautifully done.