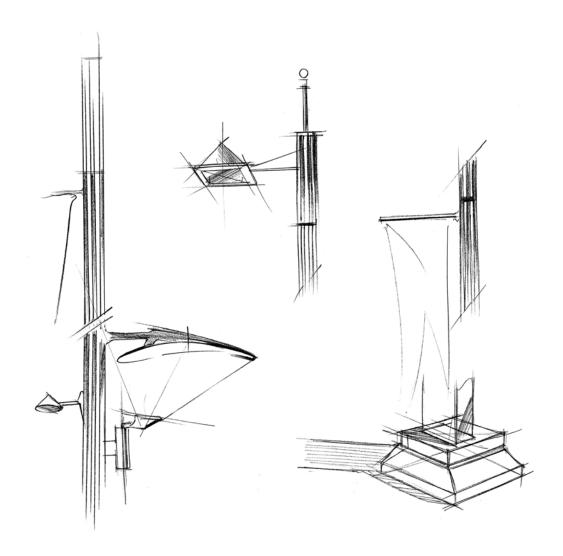

The architect came up with a special request. Imagine a huge facade of a shopping mall. And in order to light up, architect wanted a special pole design which will support 8 floodlight fixtures of 400W with adjustable angles. The pole should also have a straight form up to 3 m and than form would continue with a certain angle rotation. Not an easy request to handle. Moonlight engineers came up with a rigid solution. A lot of lumens just as requested.