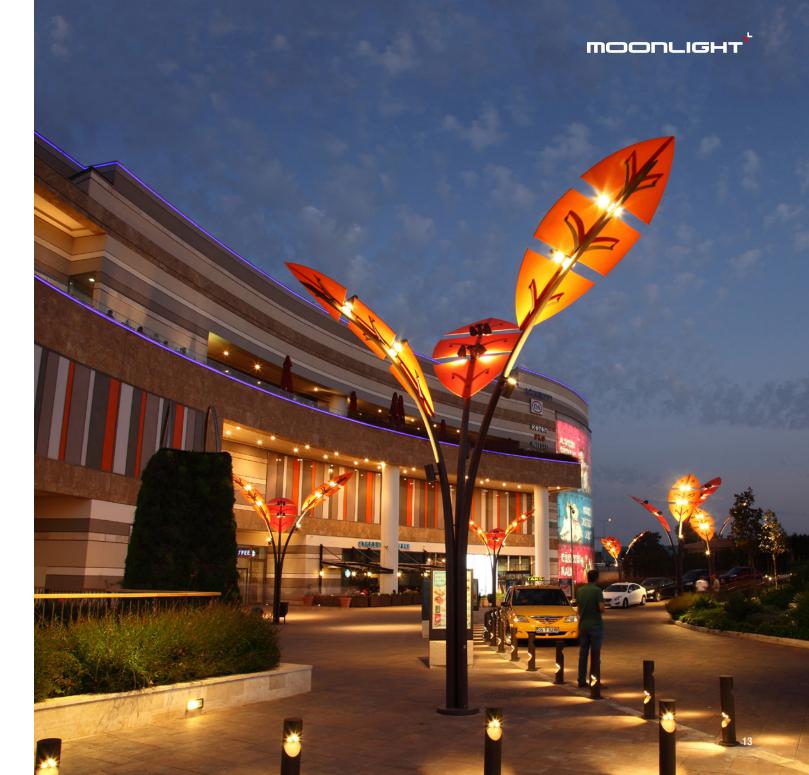

The architect wanted an iconic structure that looks like a tree with 3 big leaves. And it should look like the same bit during the day and night. Moonlight's engineers came up with 3 poles with different heights and they've carefully placed floodlights to have the same appearance all day long. Each one of the leaf shaped acrylic surfaces is 3 m². A difficult situation, especially for the static calculations and wind load. No problem the structure is solid just like planned.