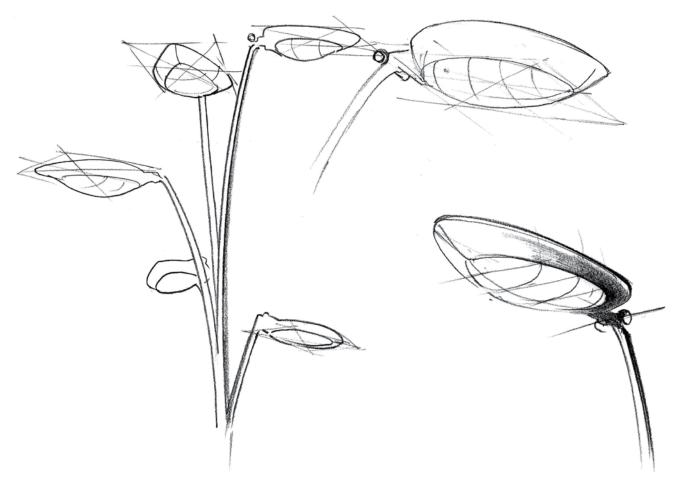

Imagine an important square of an old town where people gather for almost every occasion. It's a symbol of celebration, diverse culture and music. Lighting product should be in line with the spirit of the square. The design of the product looks like a tree with several branches. Architect designed, Moonlight engineers made it happen. A special single piece 12m pole with 5 lighting fixtures attached. An iconic solution.