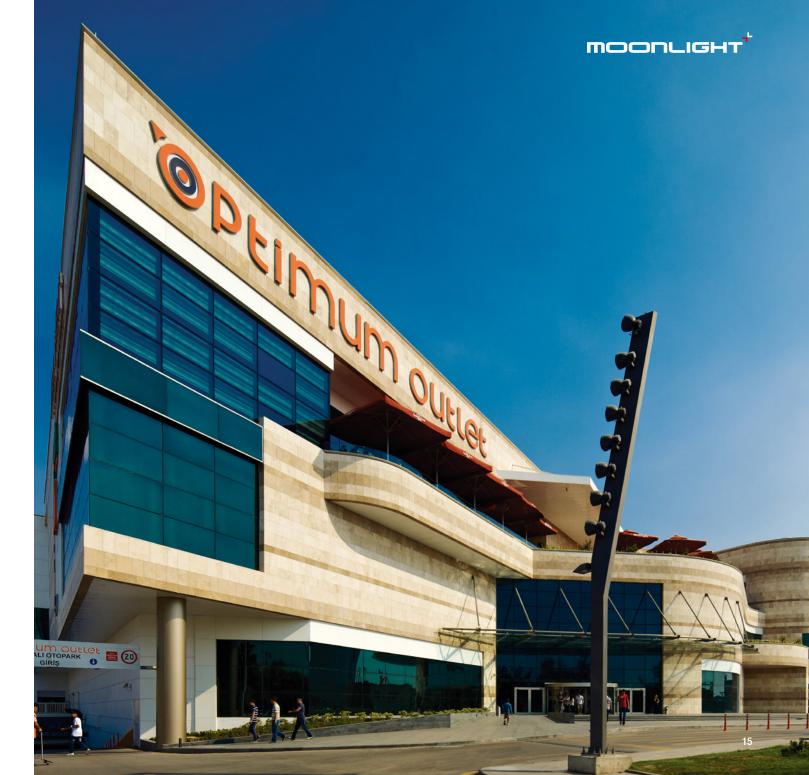

The architect came up with a special request. Imagine a huge facade of a shopping mall. And in order to light up, architect wanted a special pole design which will support 8 floodlight fixtures of 400W with adjustable angles. The pole should also have a straight form up to 3 m and than form would continue with a certain angle rotation. Not an easy request to handle. Moonlight engineers came up with a rigid solution. A lot of lumens just as requested.