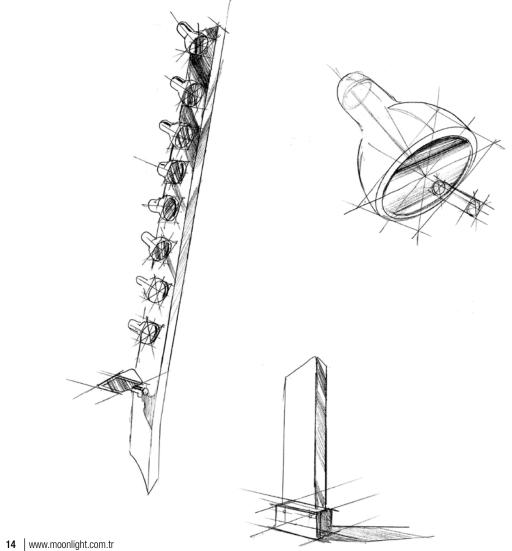

The architect wanted an iconic structure that looks like a tree with 3 big leaves. And it should look like the same bit during the day and night. Moonlight's engineers came up with 3 poles with different heights and they've carefully placed floodlights to have the same appearance all day long. Each one of the leaf shaped acrylic surfaces is 3 m². A difficult situation, especially for the static calculations and wind load. No problem the structure is solid just like planned.