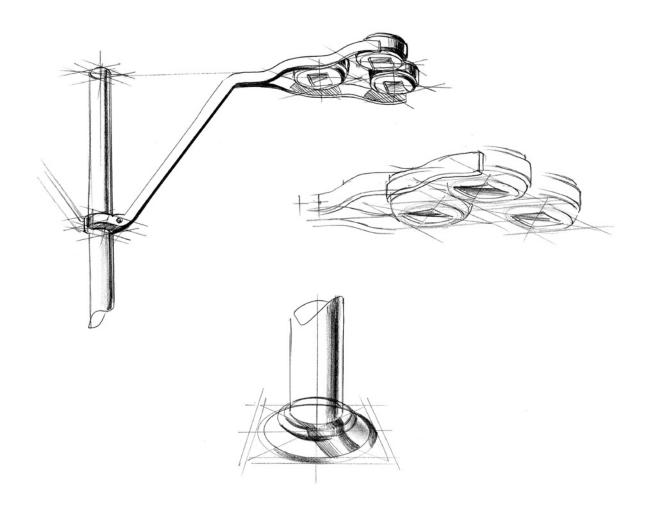

The client needed combination of 3 lighting fixtures in order to light up the wide roads. We came up with a pole and bracket design which should be functional and aesthetic at the same time. Moonlight engineers solved the problem with a hybrid approach. The pole has a steel construction with an aluminium layer on top. At the same time, the long bracket has a solid structure to keep everything in place. Just as the client requested.