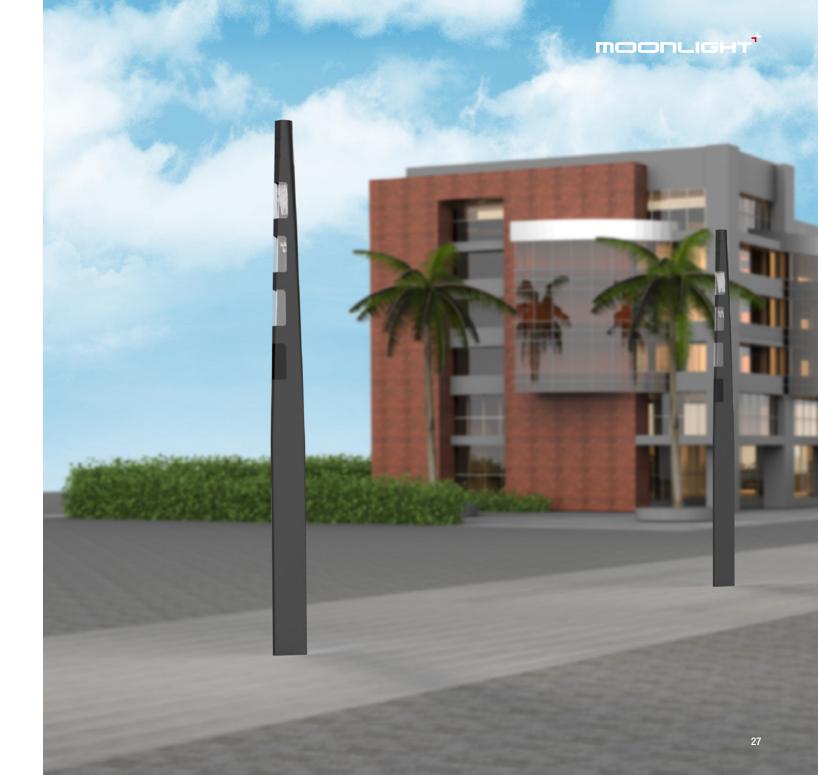

The client needed a special pole design which should look like stairs. It should also combine a direct lighting on the top with an indirect addition in the middle. Design wise, lighting fixtures should be in line with the pole too. Complicated but not so difficult for Moonlight engineers. 20 years of experience makes it easy to come up with the right solutions.